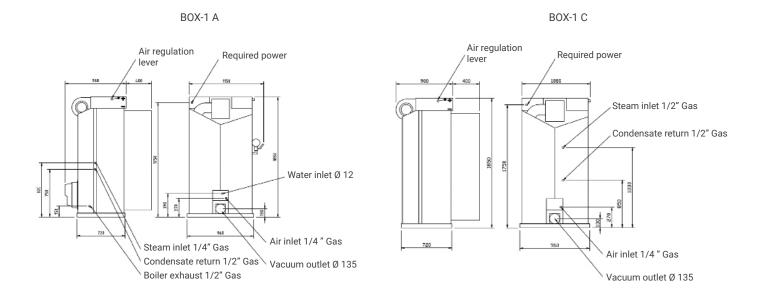

#### BOX-1 C

- Without steam boiler, to be connected to a central steam supply.
- · It needs a steam inlet and outlet.
- Electrical connection: 230/400V III 50Hz

#### BOX-1 A

- Complete with built-in steam boiler, 16 litres, with automatic water feeding
- Automatic pressure control (4,5 bar).
- Electrical connection: 230/400V III 50Hz

# TECHNICAL DATA STEAM CABINETS | BOX-1 C/A

|                                     | UNIT. | BOX-1 A         | BOX-1 C         |
|-------------------------------------|-------|-----------------|-----------------|
| GENERAL DETAILS                     |       |                 |                 |
| Board dimensions                    | mm    | -               | -               |
| Boiler                              | -     | Yes             | No              |
| Boiler capacity                     | I     | 16              | -               |
| Compressor                          | -     | -               | -               |
| Group of Iron                       | -     | -               | -               |
| Steam gun                           | -     | -               | -               |
| Polished upper buck                 | -     | -               | -               |
| POWER                               |       |                 |                 |
| Vacuum Motor                        | HP    | -               | -               |
| Pump Motor                          | HP    | 0,75            | -               |
| Compressor motor                    | kW    | 15              | 15              |
| Boiler Heater                       | kW    | 12              | -               |
| Fan motor                           | kW    | 1-1,5           | 1-1,5           |
| CONNECTIONS                         |       |                 |                 |
| Ø Water inlet                       | BSP   | 3/8"            | -               |
| Ø Boiler exhaust (mod. with boiler) | BSP   | 1/2"            | -               |
| Ø Steam inlet                       | BSP   | -               | 1/2"            |
| Ø Condensate outlet                 | BSP   | -               | -               |
| Boiler drain                        | BSP   | 1/2"            | -               |
| Steam pressure                      | BAR   | 4-5             | -               |
| Steam Consumption                   | Kg/h  | 16-20           | 16-20           |
| Ø Air inlet                         | BSP   | 1/4"            | 1/4"            |
| Ø Air outlet                        | mm    | 140             | 140             |
| Air pressure                        | BSP   | 4-5             | 4-5             |
| Air Consumption                     | NI/m  | 6               | 6               |
| DIMENSIONS / PACKING DIMENSIONS     |       |                 |                 |
| Width / Width                       | mm    | 1.080/1.080     | 1.080/1.080     |
| Depth / Depth                       | mm    | 1.375/1.190     | 1.375/1.190     |
| Height / Height                     | mm    | 1.850/2.020     | 1.850/2.020     |
| Net weight / Gross weight           | kg    | 241/309         | 180/248         |
| Volume                              | m³    | 2,75/2,60       | 2,75/2,60       |
| OTHERS                              |       |                 |                 |
| Voltage                             | Hz    | 230/400V III 50 | 230/400V III 50 |
| Sound level                         | dB    | 65              | 65              |