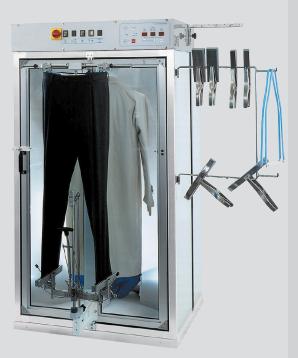

## **CHARACTERISTICS**

- Cabinet supplied as standard with one trousers finishing device and one form finisher for jackets, coats, dresses, etc.
- Supplied complete with all the necessary accessories for the finishing of the trousers and of the jackets and coats (dummy, trousers waist band stretcher, curved clamp for jackets, straight trouser clamps, vertical clamps, multiple connection, wooden and silicon sleeve stretchers).
- Controlled by an easy to use microprocessor, capable of running up to nine fully automatic programs, amendable by the user.
- Automatic starting cycle after closing the door.

#### BOX-1 C

- Without steam boiler, to be connected to a central steam supply.
- · It needs a steam inlet and outlet.
- Electrical connection: 230/400V III 50Hz

#### BOX-1 A

- Complete with built-in steam boiler, 16 litres, with automatic water feeding
- Automatic pressure control (4,5 bar).
- Electrical connection: 230/400V III 50Hz

## **OPTIONS**

• Leg Stretcher for BOX-1 C and BOX-1 A.