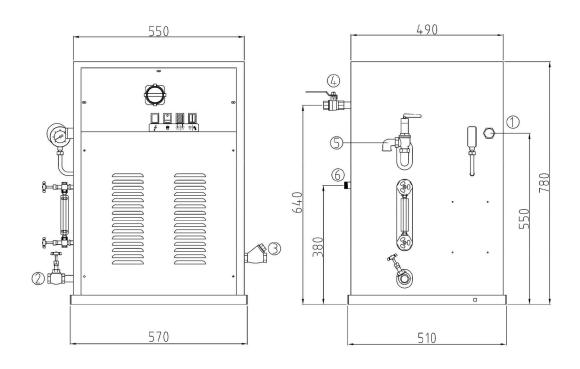

# **TECHNICAL DATA** STEAM GENERATOR | MAXI-24

|                              | U.   | MAXI-24             |
|------------------------------|------|---------------------|
| GENERAL DETAILS              |      |                     |
| Boiler capacity              | I    | 24,9                |
| Steam pressure               | Bar  | 0,3 - 7             |
| Working temperature          | °C   | +5 ÷ +80            |
| Working humidity             | -    | 90% max             |
| POWER                        |      |                     |
| Boiler heaters               | kW   | 12-22               |
| Steam production             | Kg/h | 16-29,7             |
| Pump motor power             | HP   | 0,5                 |
| CONNECTIONS                  |      |                     |
| Water feeding inlet          | Inch | 1/2"                |
| Boiler exhaust               | Inch | 1/2"                |
| Steam inlet                  | Inch | 1/2"                |
| Condensate return with valve | Inch | 1/2"                |
| DIMENSIONS                   |      |                     |
| Dimensions                   | mm   | 580x660x780         |
| Net weight                   | kg   | 85                  |
| Gross weight                 | kg   | 111                 |
| Packing dimensions           | mm   | 880x730x1.050       |
| OTHERS                       |      |                     |
| Voltage                      | Hz   | 230/400 V III 50/60 |
| Sound level                  | dB   | <70                 |

- PG21 power supply inlet.
   Boiler exhaust.
- 3. Water feeding inlet.
- 4. Steam inlet.
- 5. Safety valve.
- 6. Condensate return with valve.