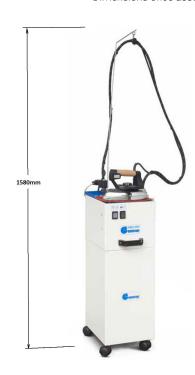

# TECHNICAL DATA ELECTRIC GENERATORS FOR STEAM PRODUCTION AND PROFESSIONAL IRONING TABLE | BETA-3 / SIMBA-MINI / MPA

|                                          | U.  | ВЕТА-З            | SIMBA-MINI        |
|------------------------------------------|-----|-------------------|-------------------|
| GENERAL DETAILS                          |     |                   |                   |
| Boiler Heater                            | kW  | 1                 | 1,45              |
| Iron Heater                              | kW  | 0,83              | 0,8               |
| Boiler Capacity                          | I   | 1,8               | 5                 |
| CONNECTIONS                              |     |                   |                   |
| Autonomy                                 | -   | 2/3               | 5/6               |
| Operating pressure                       | Bar | 2,6               | 2,8               |
| DIMENSIONS                               |     |                   |                   |
| Dimensions*                              | mm  | 230 x 420 x 1.080 | 262 x 397 x 1.090 |
| Height with wheel stand mounted (option) | mm  | 1.880             | 1.580             |
| Net weight                               | kg  | 7,5               | 11                |
| Gross weight                             | kg  | 9                 | 15                |
| Packing dimensions                       | mm  | 480 x 390 x 300   | 600 x 450 x 540   |
| OTHERS                                   |     |                   |                   |
| Voltage                                  | Hz  | 230V I 50/60      | 230V I 50         |