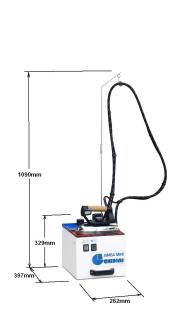

#### SIMBA-MINI

- Stainless steel electric steam boiler, complete with electric steam iron.
- Water level indicator with warning light for empty boiler.
- Three safety devices fitted on the boiler: pressure switch, safety valve and safety thermostat.
- · Manually water feed.
- · Casters available on request.

# TECHNICAL DATA ELECTRIC GENERATORS FOR STEAM PRODUCTION AND PROFESSIONAL IRONING TABLE | BETA-3 / SIMBA-MINI / MPA

|                                          | U.  | ВЕТА-З            | SIMBA-MINI        |
|------------------------------------------|-----|-------------------|-------------------|
| GENERAL DETAILS                          |     |                   |                   |
| Boiler Heater                            | kW  | 1                 | 1,45              |
| Iron Heater                              | kW  | 0,83              | 0,8               |
| Boiler Capacity                          | I   | 1,8               | 5                 |
| CONNECTIONS                              |     |                   |                   |
| Autonomy                                 | -   | 2/3               | 5/6               |
| Operating pressure                       | Bar | 2,6               | 2,8               |
| DIMENSIONS                               |     |                   |                   |
| Dimensions*                              | mm  | 230 x 420 x 1.080 | 262 x 397 x 1.090 |
| Height with wheel stand mounted (option) | mm  | 1.880             | 1.580             |
| Net weight                               | kg  | 7,5               | 11                |
| Gross weight                             | kg  | 9                 | 15                |
| Packing dimensions                       | mm  | 480 x 390 x 300   | 600 x 450 x 540   |
| OTHERS                                   |     |                   |                   |
| Voltage                                  | Hz  | 230V I 50/60      | 230V I 50         |