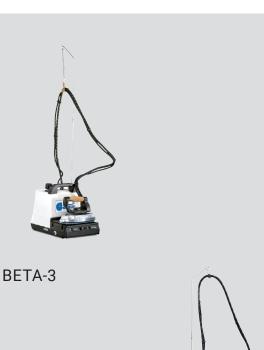

#### BETA-3

- Electric steam boiler of 1,8 lit. capacity (1 kW) with iron.
- Small, thermically insulated, electric steam boiler. Die-cast aluminium boiler. Manually operated water feeding. Drinking water required for its functioning.
- Automatic pressure control by thermostat with fixed setting.
- · Trolley as option.

#### **OPTIONS**

- 5 feet trolley + wheels for BETA-3.
- Wheels support for SIMBA-MINI.

SIMBA-MINI