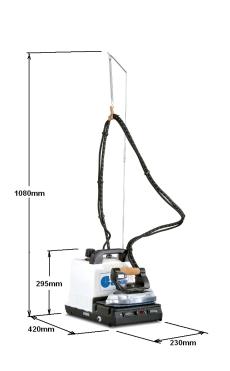

#### BETA-3

- Electric steam boiler of 1,8 lit. capacity (1 kW) with iron.
- Small, thermically insulated, electric steam boiler. Die-cast aluminium boiler. Manually operated water feeding. Drinking water required for its functioning.
- Automatic pressure control by thermostat with fixed setting.
- · Trolley as option.

# TECHNICAL DATA ELECTRIC GENERATORS FOR STEAM PRODUCTION AND PROFESSIONAL IRONING TABLE | BETA-3 / SIMBA-MINI / MPA

|                                          | U.  | ВЕТА-З            | SIMBA-MINI        |
|------------------------------------------|-----|-------------------|-------------------|
| GENERAL DETAILS                          |     |                   |                   |
| Boiler Heater                            | kW  | 1                 | 1,45              |
| Iron Heater                              | kW  | 0,83              | 0,8               |
| Boiler Capacity                          | I   | 1,8               | 5                 |
| CONNECTIONS                              |     |                   |                   |
| Autonomy                                 | -   | 2/3               | 5/6               |
| Operating pressure                       | Bar | 2,6               | 2,8               |
| DIMENSIONS                               |     |                   |                   |
| Dimensions*                              | mm  | 230 x 420 x 1.080 | 262 x 397 x 1.090 |
| Height with wheel stand mounted (option) | mm  | 1.880             | 1.580             |
| Net weight                               | kg  | 7,5               | 11                |
| Gross weight                             | kg  | 9                 | 15                |
| Packing dimensions                       | mm  | 480 x 390 x 300   | 600 x 450 x 540   |
| OTHERS                                   |     |                   |                   |
| Voltage                                  | Hz  | 230V I 50/60      | 230V I 50         |