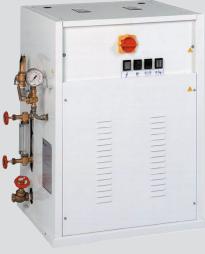

## **CHARACTERISTICS**

- · Electric and automatic steam boiler MAXI-24 to supply steam to models without
- · Available from 12 to 22 kW.
- Water feed can be connected directly to
- the water mains or to a condensate tank.
   Regulation of the workin steam pressure is adjustable between 1 and 7 bar.
- The boiler shed is manufactured in accordance to the current PED regulations.

- PG21 power supply inlet.
   Boiler exhaust.
- 3. Water feeding inlet.
- 4. Steam inlet.
- 5. Safety valve.
- 6. Condensate return with valve.