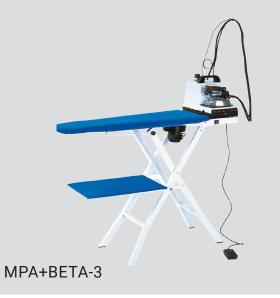

# MPA

 Folding ironing table with electrically heated board and built in suction unit.